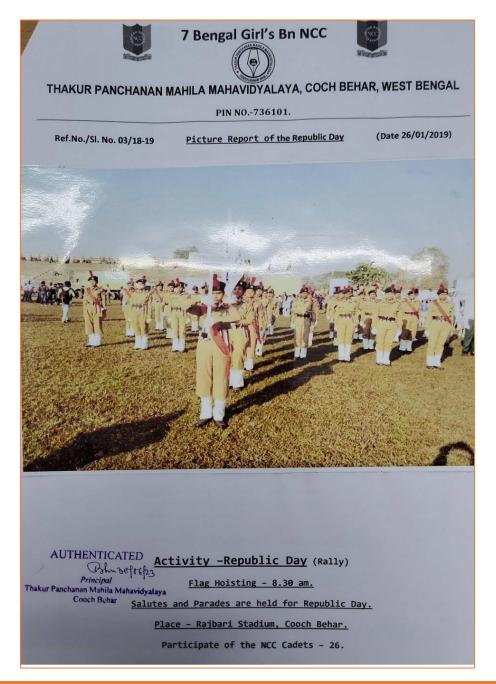

| TPMM, COB<br>Teacher-in-Change<br>T. P. M. Mahavidyalaya<br>Cooch Behar                                                                                                                                                                                                                                                                                                                                    |

**Report of the Programme** 

Rupa Bhawmick

OFFICE OF THE PRINCIPAL [A Govt. Aided Degree College permanently affiliated to the Cooch Behar Panchanan Barma University and enlisted under Sec. 2(F) and 12(B) of the UGC Act]



#### COOCH BEHAR (WB) INDIA PIN : 736101

Phone No. & Fax No. : 03582-222695 E-Mail : tpmm\_cob@rediffmail.com Mobile : 6295861623 (Principal)



#### **Photos of the Programme**

Rupa Bhawmick

OFFICE OF THE PRINCIPAL [A Govt. Aided Degree College permanently affiliated to the Cooch Behar Panchanan Barma University and enlisted under Sec. 2(F) and 12(B) of the UGC Act]



### PIN : 736101

Phone No. & Fax No. : 03582-222695 E-Mail : tpmm\_cob@rediffmail.com Mobile : 6295861623 (Principal)

|                   |