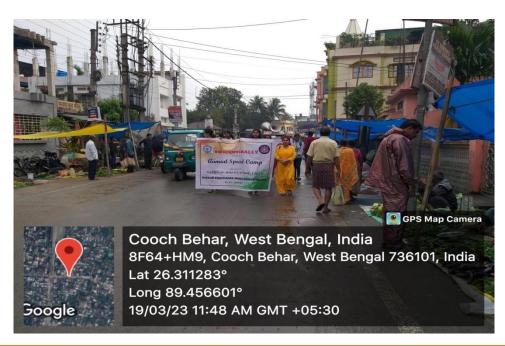

sessions.



**NSS Volunteers are Participating in the Rally** 

Rupa Bhawmick

OFFICE OF THE PRINCIPAL [A Govt. Aided Degree College permanently affiliated to the Cooch Behar Panchanan Barma University and enlisted under Sec. 2(F) and 12(B) of the UGC Act]



## PIN : 736101

Phone No. & Fax No. : 03582-222695 E-Mail : tpmm\_cob@rediffmail.com Mobile : 6295861623 (Principal)





Dr. Sati Singh is also Participating in the Rally with the NSS Volunteers

Rupa Bhawnick

OFFICE OF THE PRINCIPAL [A Govt. Aided Degree College permanently affiliated to the Cooch Behar Panchanan Barma University and enlisted under Sec. 2(F) and 12(B) of the UGC Act]



#### COOCH BEHAR (WB) INDIA PIN : 736101 Phone No. & Fax No. : 03582-222695

E-Mail : tpmm\_cob@rediffmail.com Mobile : 6295861623 (Principal)



### The Rally is Going through the Local Bazar



NSS Volunteers with the Completion Certificate inside the College

Rupa Bhawmick Principal T.P.M. Mahavidyalaya Cooch Behar

### **THAKUR PANCHANAN MAHILA MAHAVIDYALAYA COOCH BEHAR**

#### OFFICE OF THE PRINCIPAL [A Govt. Aided Degree College permanently affiliated to the Cooch Behar Panchanan

Barma University and enlisted under Sec. 2(F) and 12(B) of the UGC Act]



#### COOCH BEHAR (WB) INDIA PIN : 736101 Phone No. & Fax No. : 03582-222695

E-Mail : tpmm\_cob@rediffmail.com Mobile : 6295861623 (Principal)

|          | Thakur Pancha                                                                                                    | nan Mahila N | Iahavidyalaya                        |
|----------|---------------------------------------