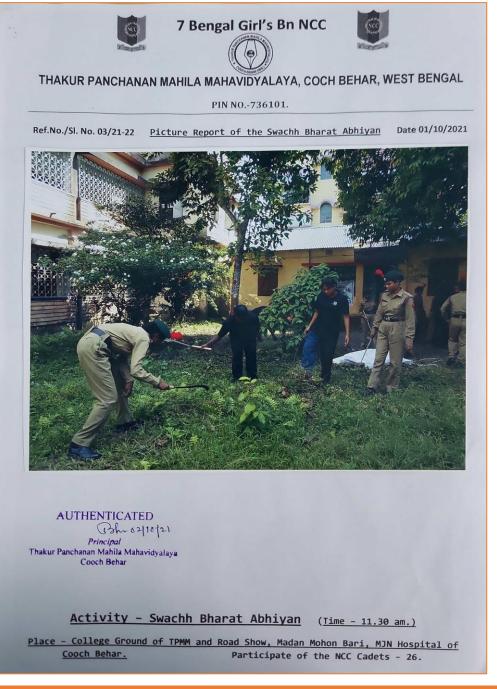

| (37/- 02/18/2)                                                                                                                                      |

**Report of the Programme** 

Rupa Bhawmick.

OFFICE OF THE PRINCIPAL [A Govt. Aided Degree College permanently affiliated to the Cooch Behar Panchanan Barma University and enlisted under Sec. 2(F) and 12(B) of the UGC Act]



### PIN : 736101

Phone No. & Fax No. : 03582-222695 E-Mail : tpmm\_cob@rediffmail.com Mobile : 6295861623 (Principal)



NCC Cadres are Cleaning the College Campus

Rupa Bhawmick

**COOCH BEHAR** 

OFFICE OF THE PRINCIPAL [A Govt. Aided Degree College permanently affiliated to the Cooch Behar Panchanan Barma University and enlisted under Sec. 2(F) and 12(B) of the UGC Act]



### COOCH BEHAR (WB) INDIA PIN : 736101 Phone No. & Fax No. : 03582-222695

E-Mail : tpmm\_cob@rediffmail.com Mobile : 6295861623 (Principal)



NCC Cadres are Cleaning the Modan Mohan Temple of Cooch Behar & organised a Rally

Rupa Bhawmick

OFFICE OF THE PRINCIPAL [A Govt. Aided Degree College permanently affiliated to the Cooch Behar Panchanan Barma University and enlisted under Sec. 2(F) and 12(B) of the UGC Act]



### COOCH BEHAR (WB) INDIA PIN : 736101

Phone No. & Fax No. : 03582-222695 E-Mail : tpmm\_cob@rediffmail.com Mobile