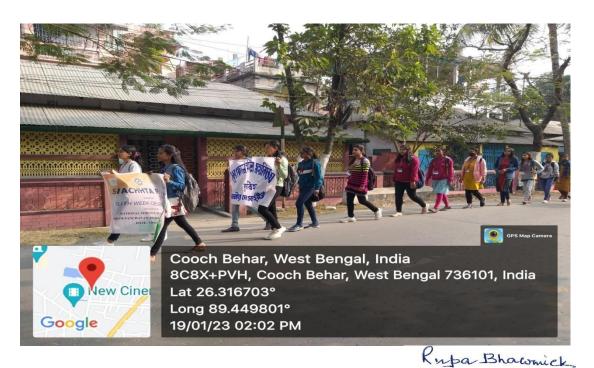

chhta Rally and Prize Distribution as Part of Youth Week Celebration

Name: Swachhta Rally and Prize Distribution

Date: 19/01/23

Place: Vicinity of Thakur Panchanan Mahila Mahavidyalaya

Description: A Swachhta Rally was organized as part of Youth Week celebration. The winners of the different competitions of Youth Week Celebration were awarded with prizes by Principal madam.

### **Photos:**



Ruba Bhawmick. Principal T.P.M. Mahavidyalaya

P.M. Mahavidyalay Cooch Behar

OFFICE OF THE PRINCIPAL [A Govt. Aided Degree College permanently affiliated to the Cooch Behar Panchanan Barma University and enlisted under Sec. 2(F) and 12(B) of the UGC Act]



COOCH BEHAR (WB) INDIA PIN : 736101 Phone No. & Fax No. : 03582-222695 E-Mail : tpmm\_cob@rediffmail.com Mobile : 6295861623 (Principal)





OFFICE OF THE PRINCIPAL [A Govt. Aided Degree College permanently affiliated to the Cooch Behar Panchanan Barma University and enlisted under Sec. 2(F) and 12(B) of the UGC Act]



### PIN : 736101

Phone No. & Fax No. : 03582-222695 E-Mail : tpmm\_cob@rediffmail.com Mobile : 6295861623 (Principal)





Rupa Bhawnick.

COOCH BEHAR

OFFICE OF THE PRINCIPAL

[A Govt. Aided Degree College permanently affiliated to the Cooch Behar Panchanan Barma University and enlisted under Sec. 2(F) and 12(B) of the UGC Act]

| ULANAN MAHILA MI |  |
|------------------|--|
|                  |  |
|                  |  |
| Est Visi         |  |
| CH BEHAR         |  |

## PIN : 736101

Phone No. & Fax No. : 03582-222695 E-Mail : tpmm\_cob@rediffmail.com Mobile : 6295861623 (Principal)

|      |