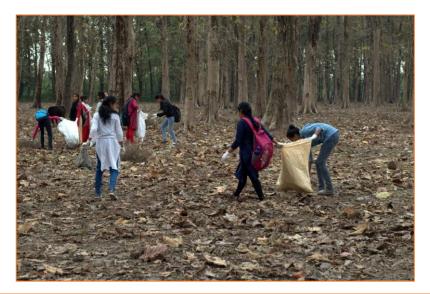

Cooch Behar.

**Report:** The NSS Unit of Thakur Panchanan Mahila Mahavidyalaya organised the cleanliness drive at Salbagan. Salbagan is a forest nearby the Cooch Behar City. It can be termed as the lungs of the city. But there are lot of litters specially plastics of different kinds polluted the beauty and environment of the place. So, the NSS unit after due formality and collaboration with Divisional Forest Office, Cooch Behar initiated and performed the task of cleaning Salbagan. Twenty-four NSS volunteers spontaneously participated in the Cleanliness drive Programme. The collected and accumulated waste-materials were handed over to the Cooch Behar Municipal Corporation. The aim of the programme was to make the people aware of the necessity of cleanliness and their respective duties.



NSS Volunteers were Cleaning Salbagan on 26/03/19

Rupa Bhawmick.

OFFICE OF THE PRINCIPAL [A Govt. Aided Degree College permanently affiliated to the Cooch Behar Panchanan Barma University and enlisted under Sec. 2(F) and 12(B) of the UGC Act]



### PIN : 736101

Phone No. & Fax No. : 03582-222695 E-Mail : tpmm\_cob@rediffmail.com Mobile : 6295861623 (Principal)



NSS Volunteers were Standing for Group Photo after Cleaning Salbagan on 26/03/19

Rupa Bhawmick.

OFFICE OF THE PRINCIPAL [A Govt. Aided Degree College permanently affiliated to the Cooch Behar Panchanan Barma University and enlisted under Sec. 2(F) and 12(B) of the UGC Act]



COOCH BEHAR (WB) INDIA PIN : 736101 Phone No. & Fax No. : 03582-222695 E-Mail : tpmm\_cob@rediffmail.com Mobile : 6295861623 (Principal)







NSS V