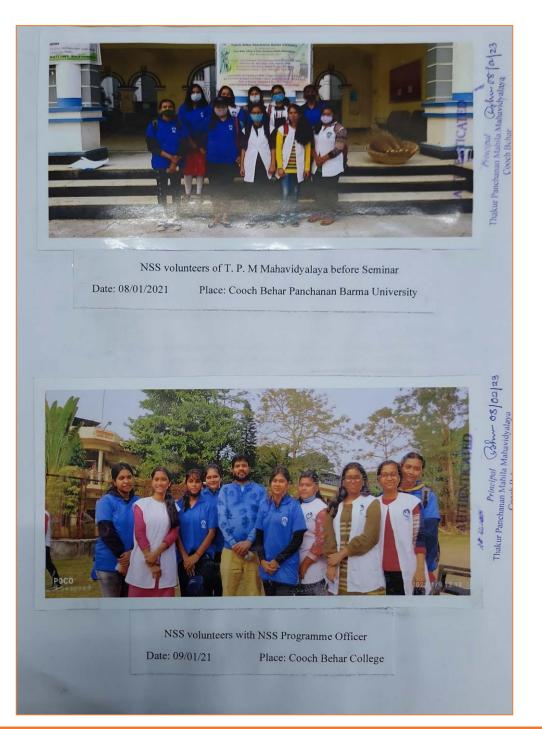

|

**Report and Attendance Sheet of the Programme** 

Rupa Bhawmick Principal T.P.M. Mahavidyalaya Cooch Behar

OFFICE OF THE PRINCIPAL [A Govt. Aided Degree College permanently affiliated to the Cooch Behar Panchanan Barma University and enlisted under Sec. 2(F) and 12(B) of the UGC Act]



## PIN : 736101

Phone No. & Fax No. : 03582-222695 E-Mail : tpmm\_cob@rediffmail.com Mobile : 6295861623 (Principal)



**Photos of the Programme** 

Rupa Bhawmick.

OFFICE OF THE PRINCIPAL [A Govt. Aided Degree College permanently affiliated to the Cooch Behar Panchanan Barma University and enlisted under Sec. 2(F) and 12(B) of the UGC Act]



COOCH BEHAR (WB) INDIA PIN : 736101 Phone No. & Fax No. : 03582-222695 E-Mail : tpmm\_cob@rediffmail.com Mobile : 6295861623 (Principal)



The NSS Volunteers are at Rally

Rupa Bhawmick. Principal T.P.M. Mahavidyalaya Cooch Behar

OFFICE OF THE PRINCIPAL [A Govt. Aided Degree College permanently affiliated to the Cooch Behar Panchanan Barma University and enlisted under Sec. 2(F) and 12(B) of the UGC Act]



### PIN : 736101

Phone No. & Fax No. : 03582-222695 E-Mail : tpmm\_cob@rediffmail.com Mobile : 6295861623 (Principal)



**Photos of the Programme** 

Rupa B