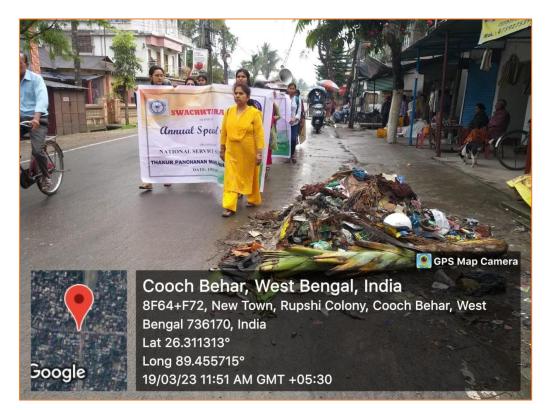

rincipal)

### A Swachhta Rally

Date: 19/03/2023

Number of Students Participated: 20

**Collaborating Agency:** NSS Unit, Thakur Panchanan mahila Mahavidyalaya in Collaboration with Guriahati AP School, Guriahati CT, Cooch Behar.

**Report:** On the last day, the NSS volunteers organized A Swachhta Rally beginning in Guriahati CT and ending at Thakur Panchanan mahila Mahavidyalaya. The day ended with valedictory sessions.



**NSS Volunteers are Participating in the Rally** 

Rupa Bhawmick

OFFICE OF THE PRINCIPAL [A Govt. Aided Degree College permanently affiliated to the Cooch Behar Panchanan Barma University and enlisted under Sec. 2(F) and 12(B) of the UGC Act]



## PIN : 736101

Phone No. & Fax No. : 03582-222695 E-Mail : tpmm\_cob@rediffmail.com Mobile : 6295861623 (Principal)





Dr. Sati Singh is also Participating in the Rally with the NSS Volunteers

Rupa Bhawnick

OFFICE OF THE PRINCIPAL [A Govt. Aided Degree College permanently affiliated to the Cooch Behar Panchanan Barma University and enlisted under Sec. 2(F) and 12(B) of the UGC Act]



#### COOCH BEHAR (WB) INDIA PIN : 736101 Phone No. & Fax No. : 03582-222695

E-Mail : tpmm\_cob@rediffmail.com Mobile : 6295861623 (Principal)



### The Rally is Going through the Local Bazar



NSS Volunteers with the Completion Certificate inside the College

Rupa Bhawmick Principal T.P.M. Mahavidyalaya Cooch Behar

### **THAKUR PANCHANAN MAHILA MAHAVIDYALAYA COOCH BEHAR**

#### OFFICE OF THE PRINCIPAL [A Govt. Aided Degree College permanently affiliated to the Cooch Behar Panchanan

Barma University and enlisted under