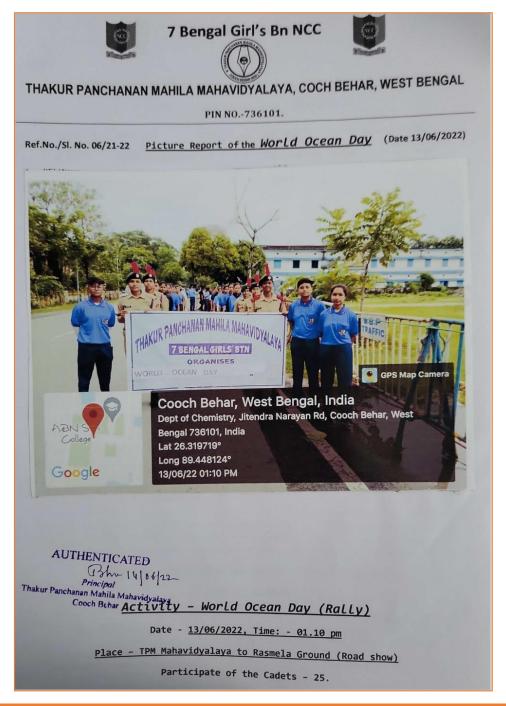

l confidence in students/cadets and enhance their<br><u>vactual achievement, suggestions):</u><br>ted by the CTO, Cadets/ Students , and others of TPMM and they very much<br>as enjoyed the program and they encouraged the participants.<br>rogram – done, b.) Signature of the Participants Students/cadets – done.                                                                                                                      |

**Report of the Programme** 

Rupa Bhawmick

OFFICE OF THE PRINCIPAL [A Govt. Aided Degree College permanently affiliated to the Cooch Behar Panchanan Barma University and enlisted under Sec. 2(F) and 12(B) of the UGC Act]



### COOCH BEHAR (WB) INDIA PIN : 736101 Phone No. & Fax No. : 03582-222695

E-Mail : tpmm\_cob@rediffmail.com Mobile : 6295861623 (Principal)



NCC Cadres are Participating in a Rally

Rupa Bhawmick

### THAKUR PANCHANAN MAHILA MAHAVIDYALAYA **COOCH BEHAR**

OFFICE OF THE PRINCIPAL [A Govt. Aided Degree College permanently affiliated to the Cooch Behar Panchanan Barma University and enlisted under Sec. 2(F) and 12(B) of the UGC Act]



COOCH BEHAR (WB) INDIA PIN : 736101 Phone No. & Fax No. : 03582-222695 E-Mail : tpmm\_cob@rediffmail.com Mobile : 6295861623 (Principal)

Rupa Bhawmick.

Principal T.P.M. Mahavidyalaya Cooch Behar

2022-2023

OFFICE OF THE PRINCIPAL [A Govt. Aided Degree College permanently affiliated to the Cooch Behar Panchanan Barma University and enlisted under Sec. 2(F) and 12(B) of the UGC Act]



COOCH BEHAR (WB) INDIA PIN : 736101 Phone No. & Fax No. : 03582-222695 E-Mail : tpmm\_cob@rediffmail.com Mobile