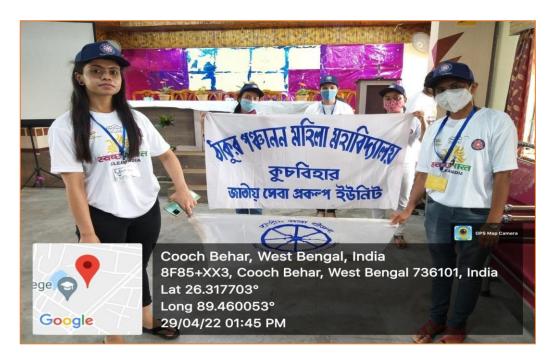

Bharat"

Date: 29/04/2022

Number of Students Participated: 05

Collaborating Agencies: Cooch Behar College in collaboration with District NSS Cell

Venue: Cooch Behar College

**Description:** Five invited volunteers of our NSS unit participated in the Swachhta Rally and Seminar on "Swachh Bharat Swasth Bharat" organized by Cooch Behar College in collaboration with District NSS Cell, Cooch Behar.



NSS Volunteers are Starting the Swachhta Rally from Cooch Behar College Ground

Rupa Bhawmick

OFFICE OF THE PRINCIPAL [A Govt. Aided Degree College permanently affiliated to the Cooch Behar Panchanan Barma University and enlisted under Sec. 2(F) and 12(B) of the UGC Act]



### PIN : 736101

Phone No. & Fax No. : 03582-222695 E-Mail : tpmm\_cob@rediffmail.com Mobile : 6295861623 (Principal)



### NSS Volunteers are at the Auditorium of Cooch Behar College



### **NSS Volunteers are Participating in the Rally**

Rupa Bhawnick.

OFFICE OF THE PRINCIPAL [A Govt. Aided Degree College permanently affiliated to the Cooch Behar Panchanan Barma University and enlisted under Sec. 2(F) and 12(B) of the UGC Act]



### COOCH BEHAR (WB) INDIA PIN : 736101 Phone No. & Fax No. : 03582-222695

E-Mail : tpmm\_cob@rediffmail.com Mobile : 6295861623 (Principal)



NSS Volunteers are at the Auditorium of Cooch Behar College Receiving Certificate



NSS Volunteers are with Banners at Cooch Behar College Ground

Rupa Bhawnick

OFFICE OF THE PRINCIPAL [A Govt. Aided Degree College permanently affiliated to the Cooch Behar Panchanan Barma University and enlisted under Sec. 2(F) and 12(B) of the UG