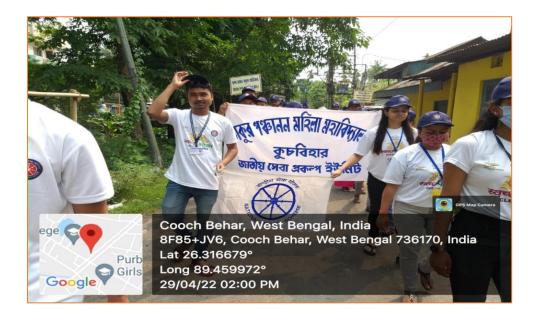

laborating Agencies: Cooch Behar College in collaboration with District NSS Cell

Venue: Cooch Behar College

**Description:** Five invited volunteers of our NSS unit participated in the Swachhta Rally and Seminar on "Swachh Bharat Swasth Bharat" organized by Cooch Behar College in collaboration with District NSS Cell, Cooch Behar.



NSS Volunteers are Starting the Swachhta Rally from Cooch Behar College Ground

Rupa Bhawmick

OFFICE OF THE PRINCIPAL [A Govt. Aided Degree College permanently affiliated to the Cooch Behar Panchanan Barma University and enlisted under Sec. 2(F) and 12(B) of the UGC Act]



### PIN : 736101

Phone No. & Fax No. : 03582-222695 E-Mail : tpmm\_cob@rediffmail.com Mobile : 6295861623 (Principal)



### NSS Volunteers are at the Auditorium of Cooch Behar College



### **NSS Volunteers are Participating in the Rally**

Rupa Bhawnick.

OFFICE OF THE PRINCIPAL [A Govt. Aided Degree College permanently affiliated to the Cooch Behar Panchanan Barma University and enlisted under Sec. 2(F) and 12(B) of the UGC Act]



### COOCH BEHAR (WB) INDIA PIN : 736101 Phone No. & Fax No. : 03582-222695

E-Mail : tpmm\_cob@rediffmail.com Mobile : 6295861623 (Principal)



NSS Volunteers are at the Auditorium of Cooch Behar College Receiving Certificate



NSS Volunteers are with Banners at Cooch Behar College Ground

Rupa Bhawnick

OFFICE OF THE PRINCIPAL [A Govt. Aided Degree College permanently affiliated to the Cooch Behar Panchanan Barma University and enlisted under Sec. 2(F) and 12(B) of the UGC Act]



### COOCH BEHAR (WB) INDIA PIN : 736101 Phone No. & Fax N