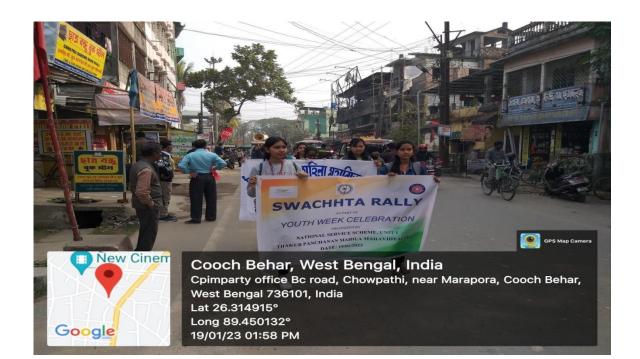

wachhta Rally and Prize Distribution as Part of Youth Week Celebration

Name: Swachhta Rally and Prize Distribution

Date: 19/01/23

Place: Vicinity of Thakur Panchanan Mahila Mahavidyalaya

Description: A Swachhta Rally was organized as part of Youth Week celebration. The winners of the different competitions of Youth Week Celebration were awarded with prizes by Principal madam.

### **Photos:**



Ruba Bhawmick. Principal T.P.M. Mahavidyalaya

P.M. Mahavidyalay Cooch Behar

OFFICE OF THE PRINCIPAL [A Govt. Aided Degree College permanently affiliated to the Cooch Behar Panchanan Barma University and enlisted under Sec. 2(F) and 12(B) of the UGC Act]



COOCH BEHAR (WB) INDIA PIN : 736101 Phone No. & Fax No. : 03582-222695 E-Mail : tpmm\_cob@rediffmail.com Mobile : 6295861623 (Principal)





OFFICE OF THE PRINCIPAL [A Govt. Aided Degree College permanently affiliated to the Cooch Behar Panchanan Barma University and enlisted under Sec. 2(F) and 12(B) of the UGC Act]



### PIN : 736101

Phone No. & Fax No. : 03582-222695 E-Mail : tpmm\_cob@rediffmail.com Mobile : 6295861623 (Principal)





Rupa Bhawnick.

COOCH BEHAR

OFFICE OF THE PRINCIPAL

[A Govt. Aided Degree College permanently affiliated to the Cooch Behar Panchanan Barma University and enlisted under Sec. 2(F) and 12(B) of the UGC Act]

| ULANAN MAHILA MI |  |
|------------------|--|
|                  |  |
|                  |  |
| Est Visi         |  |
| CH BEHAR         |  |

## PIN : 736101

Phone No. & Fax No. : 03582-222695 E-Mail : tpmm\_cob@rediffmail.com Mobile : 6295861623 (Principal)

|      |