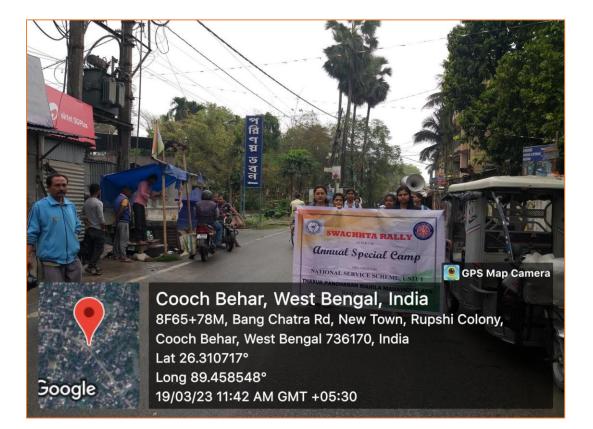

Principal

T.P.M. Mahavidyalaya Cooch Behar

**COOCH BEHAR** 

OFFICE OF THE PRINCIPAL [A Govt. Aided Degree College permanently affiliated to the Cooch Behar Panchanan Barma University and enlisted under Sec. 2(F) and 12(B) of the UGC Act]



COOCH BEHAR (WB) INDIA PIN : 736101 Phone No. & Fax No. : 03582-222695 E-Mail : tpmm\_cob@rediffmail.com Mobile : 6295861623 (Principal)

### A Swachhta Rally

Date: 19/03/2023

Number of Students Participated: 20

**Collaborating Agency:** NSS Unit, Thakur Panchanan mahila Mahavidyalaya in Collaboration with Guriahati AP School, Guriahati CT, Cooch Behar.

**Report:** On the last day, the NSS volunteers organized A Swachhta Rally beginning in Guriahati CT and ending at Thakur Panchanan mahila Mahavidyalaya. The day ended with valedictory sessions.



**NSS Volunteers are Participating in the Rally** 

Rupa Bhawmick

OFFICE OF THE PRINCIPAL [A Govt. Aided Degree College permanently affiliated to the Cooch Behar Panchanan Barma University and enlisted under Sec. 2(F) and 12(B) of the UGC Act]



## PIN : 736101

Phone No. & Fax No. : 03582-222695 E-Mail : tpmm\_cob@rediffmail.com Mobile : 6295861623 (Principal)





Dr. Sati Singh is also Participating in the Rally with the NSS Volunteers

Rupa Bhawnick

OFFICE OF THE PRINCIPAL [A Govt. Aided Degree College permanently affiliated to the Cooch Behar Panchanan Barma University and enlisted under Sec. 2(F) and 12(B) of the UGC Act]



#### COOCH BEHAR (WB) INDIA PIN : 736101 Phone No. & Fax No. : 03582-222695

E-Mail : tpmm\_cob@rediffmail.com Mobile : 6295861623 (Principal)



### The Ra