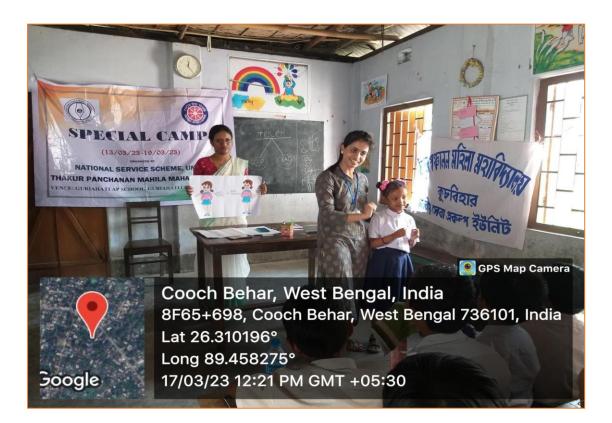

ance Sheet of the Participants**

Rupa Bhawmick.

OFFICE OF THE PRINCIPAL [A Govt. Aided Degree College permanently affiliated to the Cooch Behar Panchanan Barma University and enlisted under Sec. 2(F) and 12(B) of the UGC Act]



COOCH BEHAR (WB) INDIA PIN : 736101 Phone No. & Fax No. : 03582-222695

E-Mail : tpmm\_cob@rediffmail.com Mobile : 6295861623 (Principal)

### **Awareness Campaign of Sexual Abuse**

Date: 17/03/2023

Number of Students Participated: 20

**Collaborating Agency:** NSS Unit, Thakur Panchanan mahila Mahavidyalaya in Collaboration with Guriahati AP School, Guriahati CT, Cooch Behar.

**Report:** An Awareness Campaign of Sexual Abuse was organised through speech and posters. A drama on Prevention of Child Marriage was performed. The day ended with dance performance.



The NSS Volunteers are Showing Posters on Sexual Abuse

Rupa Bhawmick.

OFFICE OF THE PRINCIPAL [A Govt. Aided Degree College permanently affiliated to the Cooch Behar Panchanan Barma University and enlisted under Sec. 2(F) and 12(B) of the UGC Act]

Joogle



## PIN : 736101

Phone No. & Fax No. : 03582-222695 E-Mail : tpmm\_cob@rediffmail.com Mobile : 6295861623 (Principal)



The NSS Volunteers are Performing a Drama on Prevention of Child Marriage

17/03/23 12:59 PM GMT +05:30

Lat 26.310221° Long 89.458353°

Cooch Behar, West Bengal, India

8F65+698, Cooch Behar, West Bengal 736101, India

Rupa Bhawnick Principal

💽 GPS Map Camera

T.P.M. Mahavidyalaya Cooch Behar

**COOCH BEHAR** 

OFFICE OF THE PRINCIPAL [A Govt. Aided Degree College permanently affiliated to the Cooch Behar Panch