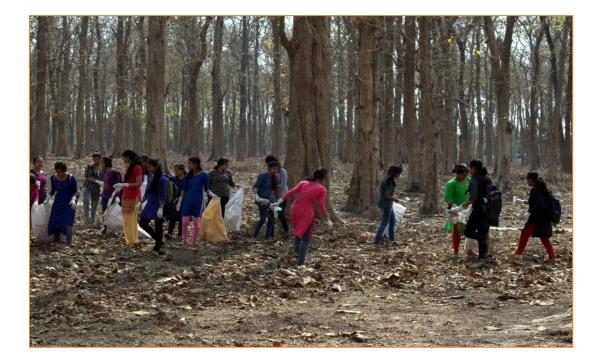

e duties.



NSS Volunteers were Cleaning Salbagan on 26/03/19

Rupa Bhawmick.

OFFICE OF THE PRINCIPAL [A Govt. Aided Degree College permanently affiliated to the Cooch Behar Panchanan Barma University and enlisted under Sec. 2(F) and 12(B) of the UGC Act]



### PIN : 736101

Phone No. & Fax No. : 03582-222695 E-Mail : tpmm\_cob@rediffmail.com Mobile : 6295861623 (Principal)



NSS Volunteers were Standing for Group Photo after Cleaning Salbagan on 26/03/19

Rupa Bhawmick.

OFFICE OF THE PRINCIPAL [A Govt. Aided Degree College permanently affiliated to the Cooch Behar Panchanan Barma University and enlisted under Sec. 2(F) and 12(B) of the UGC Act]



COOCH BEHAR (WB) INDIA PIN : 736101 Phone No. & Fax No. : 03582-222695 E-Mail : tpmm\_cob@rediffmail.com Mobile : 6295861623 (Principal)







NSS Volunteers were Cleaning Salbagan on 27/03/19

Rupa Bhawmick. Principal

OFFICE OF THE PRINCIPAL [A Govt. Aided Degree College permanently affiliated to the Cooch Behar Panchanan Barma University and enlisted under Sec. 2(F) and 12(B) of the UGC Act]



COOCH BEHAR (WB) INDIA PIN : 736101 Phone No. & Fax No. : 03582-222695 E-Mail : tpmm\_cob@rediffmail.com Mobile : 6295861623 (Principal)

#### Swachchta Awareness Programme

Name: Swachhta Awareness Programme

Date: 28/03/2019 and 29/03/2019

**Number of Students Participated: 28** 

**Collaborating Agency:** NSS Unit, Thakur Panchanan Mahila Mahavidyalaya with Kishan Prathamik Vidyalaya, Bin Patti, Khagrabari, Cooch Behar

**Report:** The NSS Unit of Thakur Panchana Mahila Mahavidyalaya organised the programme to make the student