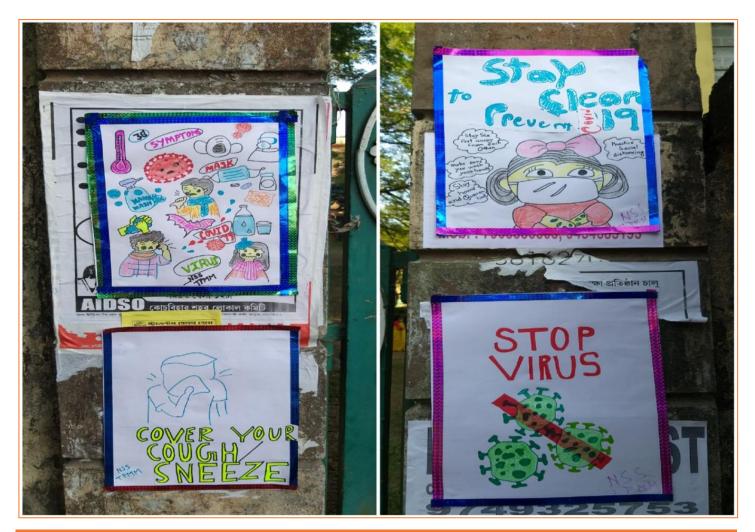

f the UGC Act]



### PIN : 736101

Phone No. & Fax No. : 03582-222695 E-Mail : tpmm\_cob@rediffmail.com Mobile : 6295861623 (Principal)



### Students organising rally and distributing mask

Programme: Covid-19 Awareness Drive

**Place: Seminar Hall** 

Date: 01/01/2022

**Organised by: NSS Unit** 



Participants with banner and posters before rally

Programme: Covid-19 Awareness Drive

Date: 01/01/2022

**Place: Seminar Hall** 

**Organised by: NSS Unit** 

Rupa Bhawmick

OFFICE OF THE PRINCIPAL [A Govt. Aided Degree College permanently affiliated to the Cooch Behar Panchanan Barma University and enlisted under Sec. 2(F) and 12(B) of the UGC Act]



COOCH BEHAR (WB) INDIA PIN : 736101 Phone No. & Fax No. : 03582-222695 E-Mail : tpmm\_cob@rediffmail.com Mobile : 6295861623 (Principal)



NSS volunteers made and spread posters on Covid-19 awareness

**Programme: Covid-19 Awareness Drive** 

Date: 01/01/2022

**Place: Seminar Hall** 

**Organised by: NSS Unit** 

Rupa Bhawmick

OFFICE OF THE PRINCIPAL [A Govt. Aided Degree College permanently affiliated to the Cooch Behar Panchanan Barma University and enlisted under Sec. 2(F) and 12(B) of the UGC Act]



COOCH BEHAR (WB) INDIA PIN : 736101 Phone No. & Fax No. : 03582-222695 E-Mail : tpmm\_cob@rediffmail.com

Mobile : 6295861623 (Principal)

### Swachhta Rally and Seminar on "Swachh Bharat Swasth Bharat"

Date: 29/04/2022

Number of Students Participated: 05

Collaborating Agencies: Cooch Behar College in collaboration with District NSS Cell

Venue: Cooch Behar College

**Description:** Five invited volunteers of our NSS u