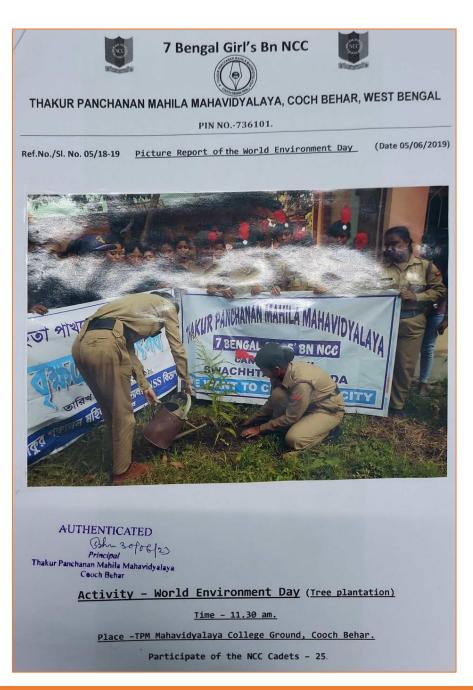

ted to the Cooch Behar Panchanan Barma University and enlisted under Sec. 2(F) and 12(B) of the UGC Act]



#### COOCH BEHAR (WB) INDIA PIN : 736101 Phone No. & Fax No. : 03582-222695 E-Mail : tpmm\_cob@rediffmail.com Mobile : 6295861623 (Principal)

### WORLD ENVIRONMENT DAY

Date: 05/06/2019

#### Number of Students Participated: 25

**Collaborating Agency:** Organised by NCC Unit, Thakur Panchanan Mahila Mahavidyalaya.



**Report of the Programme** 

Rupa Bhawmick.

OFFICE OF THE PRINCIPAL [A Govt. Aided Degree College permanently affiliated to the Cooch Behar Panchanan Barma University and enlisted under Sec. 2(F) and 12(B) of the UGC Act]



#### COOCH BEHAR (WB) INDIA PIN : 736101 Phone No. & Fax No. : 03582-222695 E-Mail : tpmm\_cob@rediffmail.com

Mobile : 6295861623 (Principal)



NCC Cadres are Planting Trees and Tending Them

Rupa Bhawmick

OFFICE OF THE PRINCIPAL [A Govt. Aided Degree College permanently affiliated to the Cooch Behar Panchanan Barma University and enlisted under Sec. 2(F) and 12(B) of the UGC Act]



#### COOCH BEHAR (WB) INDIA PIN : 736101 Phone No. & Fax No. : 03582-222695 E-Mail : tomm\_cob@radiffmail.com

E-Mail : tpmm\_cob@rediffmail.com Mobile : 6295861623 (Principal)



NCC Cadres along with the Teachers are Planting Trees and Tending Them

Rupa Bhawnick

OFFICE OF THE PRINCIPAL [A Govt. Aided Degree College permanently affiliated to the Cooch Behar Panchanan Barma University and enlisted under Sec. 2(F) and 12(B) of the UGC Act]



### PIN : 736101

Phone No. & Fax No. : 03582-222695 E-Mail : tpmm\_cob@rediffmail.com Mobile : 6295861623