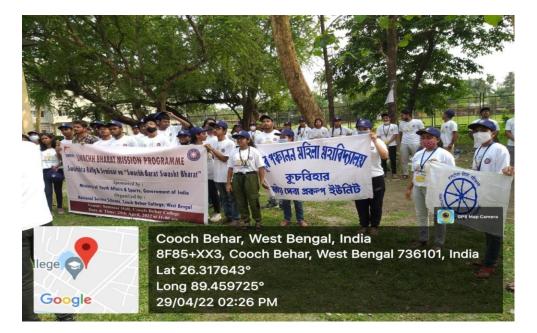

ege permanently affiliated to the Cooch Behar Panchanan Barma University and enlisted under Sec. 2(F) and 12(B) of the UGC Act]



### PIN : 736101

Phone No. & Fax No. : 03582-222695 E-Mail : tpmm\_cob@rediffmail.com Mobile : 6295861623 (Principal)



### NSS Volunteers are at the Auditorium of Cooch Behar College



### **NSS Volunteers are Participating in the Rally**

Rupa Bhawnick.

OFFICE OF THE PRINCIPAL [A Govt. Aided Degree College permanently affiliated to the Cooch Behar Panchanan Barma University and enlisted under Sec. 2(F) and 12(B) of the UGC Act]



### COOCH BEHAR (WB) INDIA PIN : 736101 Phone No. & Fax No. : 03582-222695

E-Mail : tpmm\_cob@rediffmail.com Mobile : 6295861623 (Principal)



NSS Volunteers are at the Auditorium of Cooch Behar College Receiving Certificate



NSS Volunteers are with Banners at Cooch Behar College Ground

Rupa Bhawnick

OFFICE OF THE PRINCIPAL [A Govt. Aided Degree College permanently affiliated to the Cooch Behar Panchanan Barma University and enlisted under Sec. 2(F) and 12(B) of the UGC Act]



### COOCH BEHAR (WB) INDIA PIN : 736101 Phone No. & Fax No. : 03582-222695

E-Mail : tpmm\_cob@rediffmail.com Mobile : 6295861623 (Principal)

### World Bicycle Day Rally

Name: World Bicycle Day Rally

Date: 03/06/2022

Number of Students Participated: 02

Collaborating Agency: Nehru Yuba Kendra, Cooch Behar

Venue: Cooch Behar Rajbari

**Report:** Two volunteers of our unit participated in the Bicycle Rally which was organized by NYK to celebrate 'World Bicycle Day'.



The Presence of the Honorable Guest before the start of the Bi