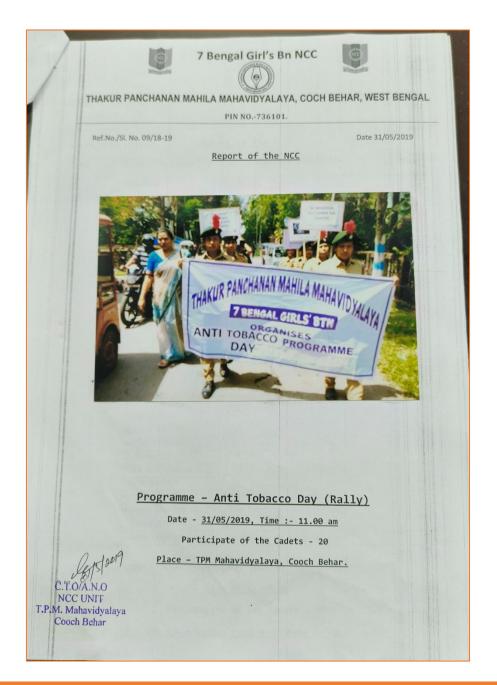

udents/cadets and enhance their<br><b>actual achievement, suggestions):</b><br>d by the CTO, Cadets/ Students, and others of TPMM and they very much<br>enjoyed the program and they encouraged the participants.<br>Igram. b.) Signature of the Participants Students/cadets.<br>B, Sing h :<br>31, 0.5, 7, 2016<br>Signature of the TCC                                                             |

**Report of the Programme** 

Rupa Bhawmick Principal T.P.M. Mahavidyalaya Cooch Behar

OFFICE OF THE PRINCIPAL [A Govt. Aided Degree College permanently affiliated to the Cooch Behar Panchanan Barma University and enlisted under Sec. 2(F) and 12(B) of the UGC Act]



COOCH BEHAR (WB) INDIA PIN : 736101 Phone No. & Fax No. : 03582-222695 E-Mail : tpmm\_cob@rediffmail.com Mobile : 6295861623 (Principal)



**Photo of the Programme** 

Rupa Bhawmick Principal

T.P.M. Mahavidyalaya Cooch Behar

OFFICE OF THE PRINCIPAL [A Govt. Aided Degree College permanently affiliated to the Cooch Behar Panchanan Barma University and enlisted under Sec. 2(F) and 12(B) of the UGC Act]



#### COOCH BEHAR (WB) INDIA PIN : 736101 Phone No. & Fax No. : 03582-222695

E-Mail : tpmm\_cob@rediffmail.com Mobile : 6295861623 (Principal)

|           |                               | AHAVIDYALAYA, COCH BEHAR, WES                            |                  |
|-----------|-------------------------------|----------------------------------------------------------|------------------|
| Ref.No./S | I. No. 09/18-19 Rep           | bort of the nes                                          | 705/2019<br>Year |
| SI. No.   |