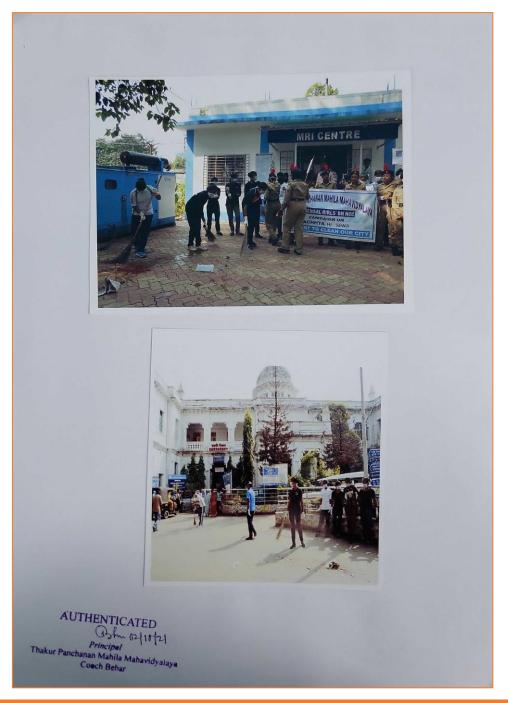

ch Behar & organised a Rally

Rupa Bhawmick

OFFICE OF THE PRINCIPAL [A Govt. Aided Degree College permanently affiliated to the Cooch Behar Panchanan Barma University and enlisted under Sec. 2(F) and 12(B) of the UGC Act]



### COOCH BEHAR (WB) INDIA PIN : 736101

Phone No. & Fax No. : 03582-222695 E-Mail : tpmm\_cob@rediffmail.com Mobile : 6295861623 (Principal)



NCC Cadres are Cleaning the MJN Hospital & Modan Mohan Temple of Cooch Behar

Rupa Bhawmick. Principal

OFFICE OF THE PRINCIPAL [A Govt. Aided Degree College permanently affiliated to the Cooch Behar Panchanan Barma University and enlisted under Sec. 2(F) and 12(B) of the UGC Act]



#### COOCH BEHAR (WB) INDIA PIN : 736101 Phone No. & Fax No. : 03582-222695

E-Mail : tpmm\_cob@rediffmail.com Mobile : 6295861623 (Principal)



NCC Cadres are Cleaning the MJN Hospital of Cooch Behar

Rupa Bhawmick

OFFICE OF THE PRINCIPAL [A Govt. Aided Degree College permanently affiliated to the Cooch Behar Panchanan Barma University and enlisted under Sec. 2(F) and 12(B) of the UGC Act]



### COOCH BEHAR (WB) INDIA PIN : 736101

Phone No. & Fax No. : 03582-222695 E-Mail : tpmm\_cob@rediffmail.com Mobile : 6295861623 (Principal)

| Ref.No./ |                    | 101, CONTACT NO 8900523530.            | nte 01/10/202 |
|----------|--------------------|----------------------------------------|---------------|
| SI. No.  | Name of the Cadets | Signature of the Cadets                | Year          |
| 1        | LOVELY KHATUN      | Laral N. History                       | 0.1           |
| 2        | SUSMITA LAKRA      | Love