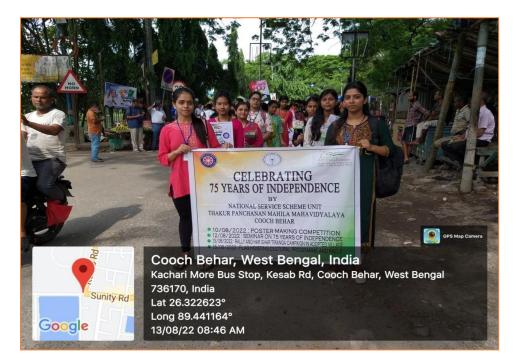

rma University and enlisted under Sec. 2(F) and 12(B) of the UGC Act]



COOCH BEHAR (WB) INDIA PIN : 736101 Phone No. & Fax No. : 03582-222695 E-Mail : tpmm\_cob@rediffmail.com Mobile : 6295861623 (Principal)

### **Tiranga March and Cleanliness Drive**

Date: 13/08/2022

Number of Students Participated: 14

**Collaborating Agencies:** NSS Unit, Thakur Panchanan Mahila Mahavidyalaya in Collaboration with Cooch Behar Panchanan Barma University, Cooch Behar College and ABN Seal College.

Venue: Cooch Behar Rajbari

**Report:** NSS Unit of Thakur Panchanan Mahila Mahavidyalaya organised Tiranga March from Sagar Dighi to Cooch Behar Raj Bari and a Cleanliness Drive at Cooch Behar Raj Bari in collaboration with Cooch Behar Panchanan Barma University, Cooch Behar College and ABN Seal College.



NSS Volunteers are Participating in the Tiranga March and Cleanliness Drive

Rupa Bhawmick. Principal T.P.M. Mahavidyalaya Cooch Behar

OFFICE OF THE PRINCIPAL [A Govt. Aided Degree College permanently affiliated to the Cooch Behar Panchanan Barma University and enlisted under Sec. 2(F) and 12(B) of the UGC Act]



#### COOCH BEHAR (WB) INDIA PIN : 736101 Phone No. & Fax No. : 03582-222695

E-Mail : tpmm\_cob@rediffmail.com Mobile : 6295861623 (Principal)



NSS Volunteers are Participating with Banner and Poster in Tiranga March



NSS Volunteers are in Front of Cooch Behar Raj Bari for Cleanliness Drive

Rupa Bhawnick

OFFICE OF THE PRINCIPAL [A Govt. Aided Degree College permanently affiliated to the Cooch Behar Panchanan Barma University and enlisted under Sec. 2(F) and 12(B) of the