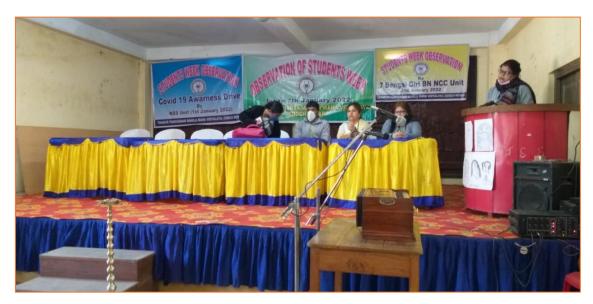

e permanently affiliated to the Cooch Behar Panchanan Barma University and enlisted under Sec. 2(F) and 12(B) of the UGC Act]



### PIN : 736101

Phone No. & Fax No. : 03582-222695 E-Mail : tpmm\_cob@rediffmail.com Mobile : 6295861623 (Principal)

### **Covid-19 Awareness Drive**

Date: 01/01/2022

Number of Students Participated: 110

**Collaborating Agency**: NSS Unit, Thakur Panchanan Mahila Mahavidyalaya in Collaboration with NCC Unit, Thakur Panchanan Mahila Mahavidyalaya, Cooch Behar.

**Report:** NSS unit organised Covid-19 Awareness Drive on 1<sup>st</sup> January, 2022 on Magazine Road, Cooch Behar through rally, mask distribution and poster making as part of Students Week Celebration. The programme began in the college auditorium with sensitizing the volunteers about Covid-19.



Ipsita Nandi delivering a lecture with Principal madam, NSS Programme Officer on stageProgramme: Covid-19 Awareness DriveDate: 01/01/2022Place: Seminar HallOrganised by: NSS Unit

Rupa Bhawmick

OFFICE OF THE PRINCIPAL [A Govt. Aided Degree College permanently affiliated to the Cooch Behar Panchanan Barma University and enlisted under Sec. 2(F) and 12(B) of the UGC Act]



### PIN : 736101

Phone No. & Fax No. : 03582-222695 E-Mail : tpmm\_cob@rediffmail.com Mobile : 6295861623 (Principal)



### Students organising rally and distributing mask

Programme: Covid-19 Awareness Drive

**Place: Seminar Hall** 

Date: 01/01/2022

**Organised by: NSS Unit** 



Participants with banner and posters before rally

Programme: Covid-19 Awareness Drive

Date: 01/01/2022

**Place: Seminar Hall** 

**O