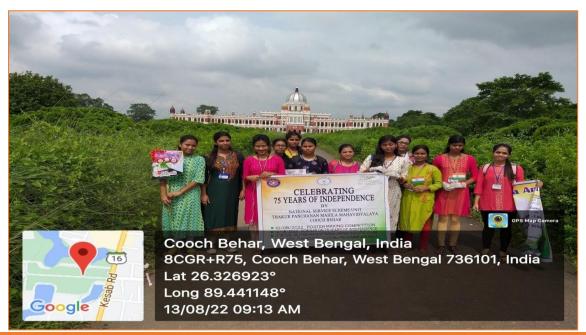

t of Thakur Panchanan Mahila Mahavidyalaya organised Tiranga March from Sagar Dighi to Cooch Behar Raj Bari and a Cleanliness Drive at Cooch Behar Raj Bari in collaboration with Cooch Behar Panchanan Barma University, Cooch Behar College and ABN Seal College.



NSS Volunteers are Participating in the Tiranga March and Cleanliness Drive

Rupa Bhawmick. Principal T.P.M. Mahavidyalaya Cooch Behar

OFFICE OF THE PRINCIPAL [A Govt. Aided Degree College permanently affiliated to the Cooch Behar Panchanan Barma University and enlisted under Sec. 2(F) and 12(B) of the UGC Act]



#### COOCH BEHAR (WB) INDIA PIN : 736101 Phone No. & Fax No. : 03582-222695

E-Mail : tpmm\_cob@rediffmail.com Mobile : 6295861623 (Principal)



NSS Volunteers are Participating with Banner and Poster in Tiranga March



NSS Volunteers are in Front of Cooch Behar Raj Bari for Cleanliness Drive

Rupa Bhawnick

OFFICE OF THE PRINCIPAL [A Govt. Aided Degree College permanently affiliated to the Cooch Behar Panchanan Barma University and enlisted under Sec. 2(F) and 12(B) of the UGC Act]



### PIN : 736101

Phone No. & Fax No. : 03582-222695 E-Mail : tpmm\_cob@rediffmail.com Mobile : 6295861623 (Principal)





NSS Volunteers are participating in Cleanliness Drive in Raj Bari Premises

Rupa Bhawmick

OFFICE OF THE PRINCIPAL [A Govt. Aided Degree College permanently affiliated to the Cooch Behar Panchanan Barma University and enlisted under Sec. 2(F) and 12(B) of the UGC Act]



### PIN : 736101

Phone No. & Fax No. : 03582-222695 E-Mail : tpmm\_cob@rediffmail.com Mobile : 6295861623 (Principal)

13/08/22 co