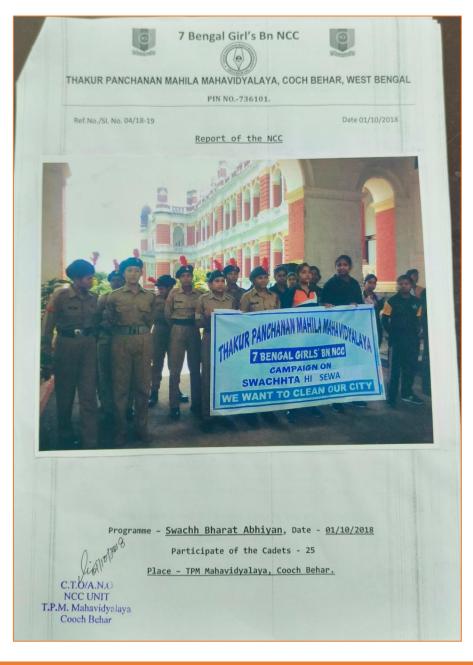

|

**Report of the Programme** 

Rupa Bhawmick

OFFICE OF THE PRINCIPAL [A Govt. Aided Degree College permanently affiliated to the Cooch Behar Panchanan Barma University and enlisted under Sec. 2(F) and 12(B) of the UGC Act]



#### COOCH BEHAR (WB) INDIA PIN : 736101 Phone No. & Fax No. : 03582-222695 E-Mail : tpmm\_cob@rediffmail.com Mobile : 6295861623 (Principal)



#### **Photos of the Programme**

Rupa Bhawnick

OFFICE OF THE PRINCIPAL [A Govt. Aided Degree College permanently affiliated to the Cooch Behar Panchanan Barma University and enlisted under Sec. 2(F) and 12(B) of the UGC Act]



#### COOCH BEHAR (WB) INDIA PIN : 736101

Phone No. & Fax No. : 03582-222695 E-Mail : tpmm\_cob@rediffmail.com Mobile : 6295861623 (Principal)

| Ref No /S                                           | PIN NO736101.<br>Ref.No./Sl. No. 04/18-19 Report of the NCC Date 01/10/2018 |                                                                                                           |                                                                        |  |  |
|-----------------------------------------------------|------------------------------------------------