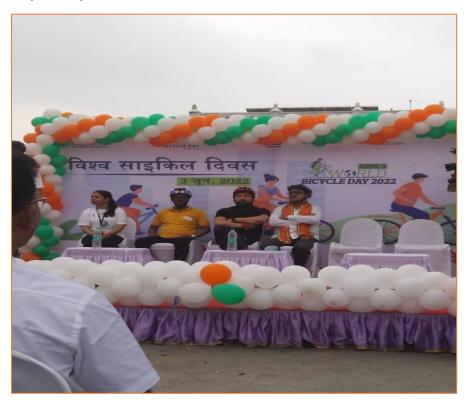

at the Auditorium of Cooch Behar College Receiving Certificate



NSS Volunteers are with Banners at Cooch Behar College Ground

Rupa Bhawnick

OFFICE OF THE PRINCIPAL [A Govt. Aided Degree College permanently affiliated to the Cooch Behar Panchanan Barma University and enlisted under Sec. 2(F) and 12(B) of the UGC Act]



### COOCH BEHAR (WB) INDIA PIN : 736101 Phone No. & Fax No. : 03582-222695

E-Mail : tpmm\_cob@rediffmail.com Mobile : 6295861623 (Principal)

### World Bicycle Day Rally

Name: World Bicycle Day Rally

Date: 03/06/2022

Number of Students Participated: 02

Collaborating Agency: Nehru Yuba Kendra, Cooch Behar

Venue: Cooch Behar Rajbari

**Report:** Two volunteers of our unit participated in the Bicycle Rally which was organized by NYK to celebrate 'World Bicycle Day'.



The Presence of the Honorable Guest before the start of the Bicycle Rally

Rupa Bhawmick Principal T.P.M. Mahavidyalaya Cooch Behar

COOCH BEHAR

OFFICE OF THE PRINCIPAL [A Govt. Aided Degree College permanently affiliated to the Cooch Behar Panchanan Barma University and enlisted under Sec. 2(F) and 12(B) of the UGC Act]



COOCH BEHAR (WB) INDIA PIN : 736101 Phone No. & Fax No. : 03582-222695 E-Mail : tpmm\_cob@rediffmail.com Mobile : 6295861623 (Principal)

## WORLD OCEAN DAY

Date: 13/06/2022

Number of Students Participated: 25

Collaborating Agency: Organised by NCC Unit, Thakur Panchanan Mahila Mahavidyalaya.

| A A A A A A A A A A A A A A A A A A A