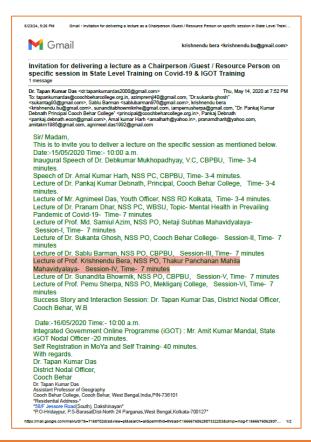

_cob@rediffmail.com Mobile : 6295861623 (Principal)

### District Level iGOT Training & Orientation Programme on Protection and Prevention of Covid19

Date: 15/05/2020 to 16/05/2020

Number of Students Participated: 02

Number of Teachers Participated: 01

**Collaborating Agency:** National Service Scheme, Cooch Behar Panchanan Barma University & Cooch Behar College.

**Report:** The NSS volunteers of Thakur Panchanan Mahila Mahavidyalaya took part in iGOT online training organised by the National Service Scheme, Cooch Behar Panchanan Barma University & Cooch Behar College. Krishnendu Bera, Coordinator, NSS Unit, Thakur Panchanan Mahila Mahavidyalaya was invited as a resource person in the training Programme. He delivered his lecture on the topic— 'Personal Safety of the Covid Warriors'.



Invitation as a Resource Person to the NSS Coordinator, TPMM through Gmail

Rupa Bhawmick

OFFICE OF THE PRINCIPAL [A Govt. Aided Degree College permanently affiliated to the Cooch Behar Panchanan Barma University and enlisted under Sec. 2(F) and 12(B) of the UGC Act]



COOCH BEHAR (WB) INDIA PIN : 736101 Phone No. & Fax No. : 03582-222695 E-Mail : tpmm\_cob@rediffmail.com Mobile : 6295861623 (Principal)

| STATE LEVEL IGOT TRA                                                | AINING & ORIE                                                | Second Se | RAMME               |
|---------------------------------------------------------------------|--------------------------------------------------------------|-------------------------------------------------------------------------------------