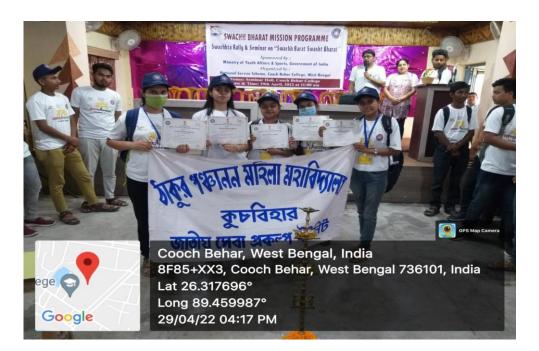

har College Ground

Rupa Bhawmick

OFFICE OF THE PRINCIPAL [A Govt. Aided Degree College permanently affiliated to the Cooch Behar Panchanan Barma University and enlisted under Sec. 2(F) and 12(B) of the UGC Act]



### PIN : 736101

Phone No. & Fax No. : 03582-222695 E-Mail : tpmm\_cob@rediffmail.com Mobile : 6295861623 (Principal)



### NSS Volunteers are at the Auditorium of Cooch Behar College



### **NSS Volunteers are Participating in the Rally**

Rupa Bhawnick.

OFFICE OF THE PRINCIPAL [A Govt. Aided Degree College permanently affiliated to the Cooch Behar Panchanan Barma University and enlisted under Sec. 2(F) and 12(B) of the UGC Act]



### COOCH BEHAR (WB) INDIA PIN : 736101 Phone No. & Fax No. : 03582-222695

E-Mail : tpmm\_cob@rediffmail.com Mobile : 6295861623 (Principal)



NSS Volunteers are at the Auditorium of Cooch Behar College Receiving Certificate



NSS Volunteers are with Banners at Cooch Behar College Ground

Rupa Bhawnick

OFFICE OF THE PRINCIPAL [A Govt. Aided Degree College permanently affiliated to the Cooch Behar Panchanan Barma University and enlisted under Sec. 2(F) and 12(B) of the UGC Act]



### COOCH BEHAR (WB) INDIA PIN : 736101 Phone No. & Fax No. : 03582-222695

E-Mail : tpmm\_cob@rediffmail.com Mobile : 6295861623 (Principal)

### World Bicycle Day Rally

Name: World Bicycle Day Rally

Date: 03/06/2022

Number of Students Participated: 02

Collaborating Agency: Nehru Yuba Kendra, Cooch Behar

Venue: Cooch Behar Rajbari

**Report:** Two volunteers of our unit participated in the Bicycle Rally which was organized by NYK to celebrate '