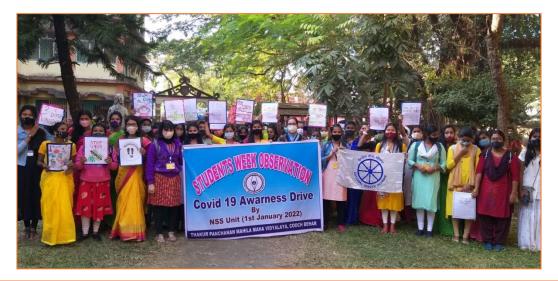

ing as part of Students Week Celebration. The programme began in the college auditorium with sensitizing the volunteers about Covid-19.



Ipsita Nandi delivering a lecture with Principal madam, NSS Programme Officer on stageProgramme: Covid-19 Awareness DriveDate: 01/01/2022Place: Seminar HallOrganised by: NSS Unit

Rupa Bhawmick

OFFICE OF THE PRINCIPAL [A Govt. Aided Degree College permanently affiliated to the Cooch Behar Panchanan Barma University and enlisted under Sec. 2(F) and 12(B) of the UGC Act]



### PIN : 736101

Phone No. & Fax No. : 03582-222695 E-Mail : tpmm\_cob@rediffmail.com Mobile : 6295861623 (Principal)



### Students organising rally and distributing mask

Programme: Covid-19 Awareness Drive

**Place: Seminar Hall** 

Date: 01/01/2022

**Organised by: NSS Unit** 



Participants with banner and posters before rally

Programme: Covid-19 Awareness Drive

Date: 01/01/2022

**Place: Seminar Hall** 

**Organised by: NSS Unit** 

Rupa Bhawmick

OFFICE OF THE PRINCIPAL [A Govt. Aided Degree College permanently affiliated to the Cooch Behar Panchanan Barma University and enlisted under Sec. 2(F) and 12(B) of the UGC Act]



COOCH BEHAR (WB) INDIA PIN : 736101 Phone No. & Fax No. : 03582-222695 E-Mail : tpmm\_cob@rediffmail.com Mobile : 6295861623 (Principal)



NSS volunteers made and spread posters on Covid-19 awareness

**Programme: Covid-19 Awareness Drive** 

Date: 01/01/2022

**Place: Seminar Hall** 

**Organised by: NSS Unit** 

Rupa Bhawmick

OFFICE OF THE PRINCIPAL [A Govt. Aided Degree College permanently affiliated to the Cooch Behar Panchanan Bar