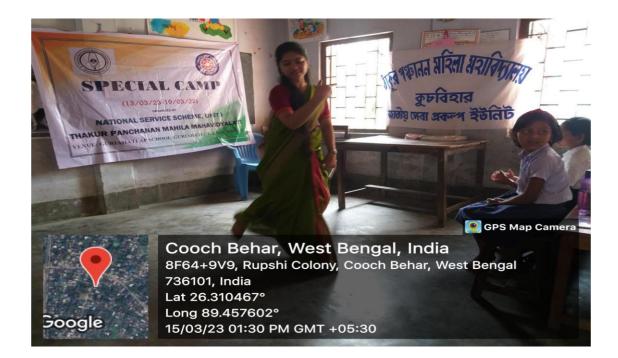

SS Volunteers are Showing Posters on Personal Hygiene** 

Rupa Bhawmick.

OFFICE OF THE PRINCIPAL [A Govt. Aided Degree College permanently affiliated to the Cooch Behar Panchanan Barma University and enlisted under Sec. 2(F) and 12(B) of the UGC Act]



### PIN : 736101

Phone No. & Fax No. : 03582-222695 E-Mail : tpmm\_cob@rediffmail.com Mobile : 6295861623 (Principal)



### NSS Volunteers are Showing the Personal Hygiene Kit



NSS Volunteers are Doing Yoga for Healthy Life

Rupa Bhawnick.

OFFICE OF THE PRINCIPAL [A Govt. Aided Degree College permanently affiliated to the Cooch Behar Panchanan Barma University and enlisted under Sec. 2(F) and 12(B) of the UGC Act]



## PIN : 736101

Phone No. & Fax No. : 03582-222695 E-Mail : tpmm\_cob@rediffmail.com Mobile : 6295861623 (Principal)



NSS Volunteer Urbashi Roy Choudhury is Performing a Dance

Rupa Bhawmick

OFFICE OF THE PRINCIPAL [A Govt. Aided Degree College permanently

affiliated to the Cooch Behar Panchanan Barma University and enlisted under Sec. 2(F) and 12(B) of the UGC Act]



### PIN : 736101

Phone No. & Fax No. : 03582-222695 E-Mail : tpmm\_cob@rediffmail.com Mobile : 6295861623 (Principal)

|          | Thakur Panchar                           | an Mahila Ma  | ahavidyalaya                       |
|----------|------------------------------------------|---------------|------------------------------------|
|          |                                          | endance Sheet |                                    |
| Prog     | ramme: Special Camp (Day - 3             | 3)            | Organised by: NSS, TPM