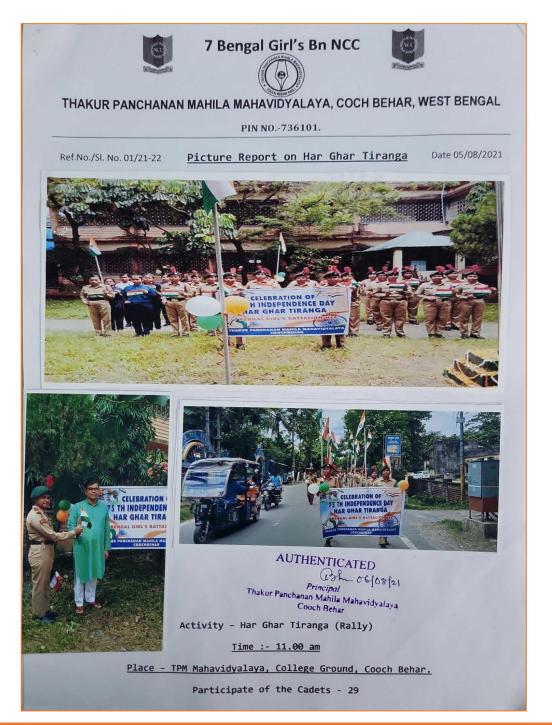

### **Fund Raising for Kerala Flood Victims**

Date: 30/08/2028

#### Number of Students Participated: 08

**Collaborating Agency**: NSS Unit, Thakur Panchanan Mahila Mahavidyalaya with Cooch Behar Panchanan Barma University, Cooch Behar

| N.S.S. camp                                                                                                                                                                                                                                                                                                                                                                                                                                                                                                                                                                                                                                                                                         |
|-----------------------------------------------------------------------------------------------------------------------------------------------------------------------------------------------------------------------------------------------------------------------------------------------------------------------------------------------------------------------------------------------------------------------------------------------------------------------------------------------------------------------------------------------------------------------------------------------------------------------------------------------------------------------------------------------------|
| Fund-naising for Kenala flood victims.                                                                                                                                                                                                                                                                                                                                                                                                                                                                                                                                                                                                                                                              |
| The N.S. S. volunteers of Theken Pancheron Malila                                                                                                                                                                                                                                                                                                                                                                                                                                                                                                                                                                                                                                                   |
| Melenidyalays raised finds for the Korale flood                                                                                                                                                                                                                                                                                                                                                                                                                                                                                                                                                                                                                                                     |
| nictions in cover Belis on 30/08/2018. The total                                                                                                                                                                                                                                                                                                                                                                                                                                                                                                                                                                                                                                                    |
| amount miced in _ 2532/- and the                                                                                                                                                                                                                                                                                                                                                                                                                                                                                                                                                                                                                                                                    |
| amount resided is - 2532/- and the<br>same amount will be given to the finnel                                                                                                                                                                                                                                                                                                                                                                                                                                                                                                                                                                                                                       |
| department of cooch Belar Pancheren harma                                                                                                                                                                                                                                                                                                                                                                                                                                                                                                                                                                                                                                                           |
| university.                                                                                                                                                                                                                                                                                                                                                                                                                                                                                                                                                                                                                                                                                         |
| Project I                                                                                                                                                                                                                                                                                                                                                                                                                                                                                                                                                                                                                                                                                           |
|                                                                                                                                                                                                                                                                                                                                                                                                                                                                                                                                                                                                                                                                                                     |
|                                                                                                                                                                                                                                                                                                                                                                                                                                                                                                                                                                                                                                                                                                     |
|                                                                                                                                                                                                                                                                                                                                                                                                                                                                                                                                                                                                                                                                                                     |
|                                                                                                                                                                                                                                                                                                                                                                                                                                                                                                                                                                                                                                                                                                     |
|                                                                                                                                                                                                                                                                                                                                                                                                                                                                                                                                                                                                                                                                                                     |
|                                                                                                                                                                                                                                                                                                                                                                                                                                                                                                                                                                                                                                                                                                     |
| at the loss which the terms and                                                                                                                                                                                                                                                                                                                                                                                                                                                                                                                                                                                                                                                                     |
| volunteers the participated in the programme :-                                                                                                                                                                                                                                                                                                                                                                                                                                                                                                                                                                                                                                                     |
|                                                                                                                                                                                                                                                                                                                                                                                                                                                                                                                                                                                                                                                                                                     |
| 1) Puja Singha Roy                                                                                                                                                                                                                                                                                                                                                                                                                                                                                                                                                                                                                                                                                  |
| 2) Somashire Roy.                                                                                                                                                                                                                                                                                                                                                                                                                                                                                                                                                                                                                                                                                   |
| 3> Manomita Barman.                                                                                                                                                                                                                                                                                                                                                                                                                                                                                                                                                                                                                                                                                 |
| 4) Wieberge Modale                                                                                                                                                                                                                                                                                                                                                                                                                                                                                                                                                                                                                                                                                  |
| 57 Sohini Nand:                                                                                                                                                                                                                                                                                                                                                                                                                                                                                                                                                                                                                                                                                     |
| Soma Ras                                                                                                                                                                                                                                                                                                                                                                                                                                                                                                                                                                                                                                                                                            |
| 7) Antara Sarikan                                                                                                                                                                                                                                                                                                                                                                                                                                                                                                                                                                                                                                                                                   |
| 8) Runki Parvin.                                                                                                                                                                                                                                                                                                                                                                                                                                                                                                                                                                                                                                                                                    |
| grindly roomly.                                                                                                                                                                                                                                                                                                                                                                                                                                                                                                                                                                                                                                                                                     |
|                                                                                                                                                                                                                                                                                                                                                                                                                                                                                                                                                                                                                                                                                                     |
| Wide Sung Programme Office                                                                                                                                                                                                                                                                                                                                                                                                                                                                                                                                                                                                                                                                          |
| C spinolis N.S.S.UNII                                                                                                                                                                                                                                                                                                                                                                                                                                                                                                                                                                                                                                                                               |
| N. S. S. UNIT Cooch Beliat                                                                                                                                                                                                                                                                                                                                                                                                                                                                                                                                                                                                                                                                          |
| T.P.M. Mahavidyalaya                                                                                                                                                                                                                                                                                                                                                                                                                                                                                                                                                                                                                                                                                |
| Cooch Behar                                                                                                                                                                                                                                                                                                                                                                                                                                                                                                                                                                                                                                                                                         |
| and the second se |
|                                                                                                                                                                                                                                                                                                                                                                                                                                                                                                                                                                                                                                                                                                     |
|                                                                                                                                                                                                                                                                                                                                                                                                                                                                                                                                                                                                                                                                                                     |
|                                                                                                                                                                                                                                                                                                                                                                                                                                                                                                                                                                                                                                                                                                     |
|                                                                                                                                                                                                                                                                                                                                                                                                                                                                                                                                                                                                                                                                                                     |
|                                                                                                                                                                                                                                                                                                                                                                                                                                                                                                                                                                                                                                                                                                     |
|                                                                                                                                                                                                                                                                                                                                                                                                                                                                                                                                                                                                                                                                                                     |
|                                                                                                                                                                                                                                                                                                                                                                                                                                                                                                                                                                                                                                                                                                     |