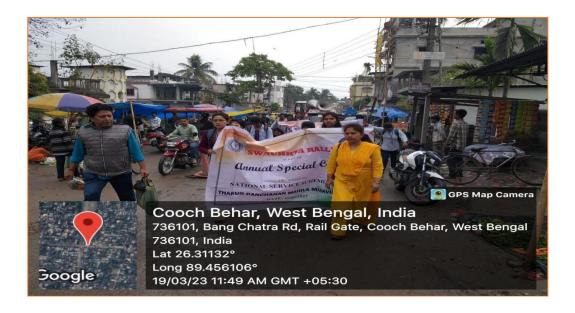

(Principal)

### A Swachhta Rally

Date: 19/03/2023

Number of Students Participated: 20

**Collaborating Agency:** NSS Unit, Thakur Panchanan mahila Mahavidyalaya in Collaboration with Guriahati AP School, Guriahati CT, Cooch Behar.

**Report:** On the last day, the NSS volunteers organized A Swachhta Rally beginning in Guriahati CT and ending at Thakur Panchanan mahila Mahavidyalaya. The day ended with valedictory sessions.



**NSS Volunteers are Participating in the Rally** 

Rupa Bhawmick

OFFICE OF THE PRINCIPAL [A Govt. Aided Degree College permanently affiliated to the Cooch Behar Panchanan Barma University and enlisted under Sec. 2(F) and 12(B) of the UGC Act]



## PIN : 736101

Phone No. & Fax No. : 03582-222695 E-Mail : tpmm\_cob@rediffmail.com Mobile : 6295861623 (Principal)





Dr. Sati Singh is also Participating in the Rally with the NSS Volunteers

Rupa Bhawnick

OFFICE OF THE PRINCIPAL [A Govt. Aided Degree College permanently affiliated to the Cooch Behar Panchanan Barma University and enlisted under Sec. 2(F) and 12(B) of the UGC Act]



#### COOCH BEHAR (WB) INDIA PIN : 736101 Phone No. & Fax No. : 03582-222695

E-Mail : tpmm\_cob@rediffmail.com Mobile : 6295861623 (Principal)



### The Rally is Going through the Local Bazar



NSS Volunteers with the Completion Certificate inside the College

Rupa Bhawmick Principal T.P.M. Mahavidyalaya Cooch Behar

### **THAKUR PANCHANAN MAHILA MAHAVIDYALAYA COOCH BEHAR**

#### OFFICE OF THE PRINCIPAL [A Govt. Aided Degree College permanently affiliated to the Cooch Behar Panchanan

Barma University and enlisted und