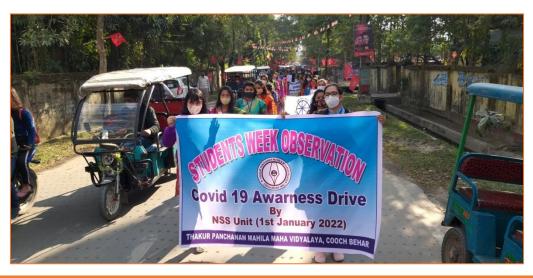

**Report:** NSS unit organised Covid-19 Awareness Drive on 1<sup>st</sup> January, 2022 on Magazine Road, Cooch Behar through rally, mask distribution and poster making as part of Students Week Celebration. The programme began in the college auditorium with sensitizing the volunteers about Covid-19.



Ipsita Nandi delivering a lecture with Principal madam, NSS Programme Officer on stageProgramme: Covid-19 Awareness DriveDate: 01/01/2022Place: Seminar HallOrganised by: NSS Unit

Rupa Bhawmick

OFFICE OF THE PRINCIPAL [A Govt. Aided Degree College permanently affiliated to the Cooch Behar Panchanan Barma University and enlisted under Sec. 2(F) and 12(B) of the UGC Act]



### PIN : 736101

Phone No. & Fax No. : 03582-222695 E-Mail : tpmm\_cob@rediffmail.com Mobile : 6295861623 (Principal)



### Students organising rally and distributing mask

Programme: Covid-19 Awareness Drive

**Place: Seminar Hall** 

Date: 01/01/2022

**Organised by: NSS Unit** 



Participants with banner and posters before rally

Programme: Covid-19 Awareness Drive

Date: 01/01/2022

**Place: Seminar Hall** 

**Organised by: NSS Unit** 

Rupa Bhawmick

OFFICE OF THE PRINCIPAL [A Govt. Aided Degree College permanently affiliated to the Cooch Behar Panchanan Barma University and enlisted under Sec. 2(F) and 12(B) of the UGC Act]



COOCH BEHAR (WB) INDIA PIN : 736101 Phone No. & Fax No. : 03582-222695 E-Mail : tpmm\_cob@rediffmail.com Mobile : 6295861623 (Principal)



NSS volunteers made and spread posters on Covid-19 awareness

**Programme: Covid-19 Awareness Drive** 

Date: 01/01/2022

**Place: Semin