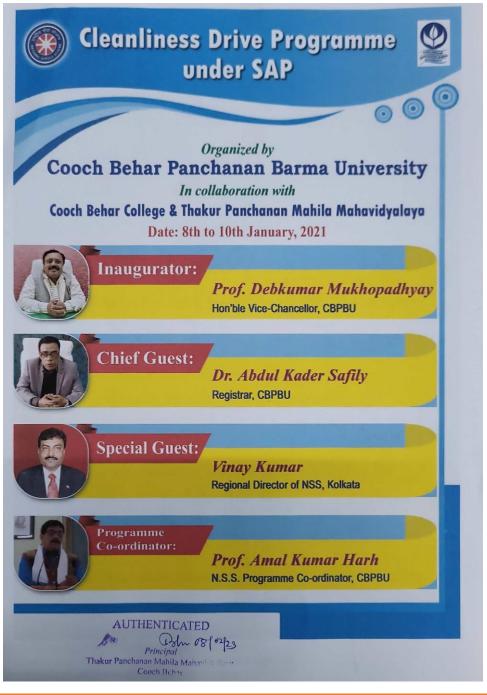

tpmm\_cob@rediffmail.com Mobile : 6295861623 (Principal)



The NSS Volunteers are at Rally

Rupa Bhawmick. Principal T.P.M. Mahavidyalaya Cooch Behar

OFFICE OF THE PRINCIPAL [A Govt. Aided Degree College permanently affiliated to the Cooch Behar Panchanan Barma University and enlisted under Sec. 2(F) and 12(B) of the UGC Act]



### PIN : 736101

Phone No. & Fax No. : 03582-222695 E-Mail : tpmm\_cob@rediffmail.com Mobile : 6295861623 (Principal)



**Photos of the Programme** 

Rupa Bhawmick

OFFICE OF THE PRINCIPAL [A Govt. Aided Degree College permanently affiliated to the Cooch Behar Panchanan Barma University and enlisted under Sec. 2(F) and 12(B) of the UGC Act]



## PIN : 736101

Phone No. & Fax No. : 03582-222695 E-Mail : tpmm\_cob@rediffmail.com Mobile : 6295861623 (Principal)



**Details in the Programme Brochure of Collaboration** 

Rupa Bhawmick

OFFICE OF THE PRINCIPAL [A Govt. Aided Degree College permanently affiliated to the Cooch Behar Panchanan Barma University and enlisted under Sec. 2(F) and 12(B) of the UGC Act]



## PIN : 736101

Phone No. & Fax No. : 03582-222695 E-Mail : tpmm\_cob@rediffmail.com Mobile : 6295861623 (Principal)



**Details in the Programme Brochure of Collaboration** 

Rupa Bhawmick

### THAKUR PANCHANAN MAHILA MAHAVIDYALAYA **COOCH BEHAR**

OFFICE OF THE PRINCIPAL [A Govt. Aided Degree College permanently affiliated to the Cooch Behar Panchanan Barma University and enlisted under Sec. 2(F) and 12(B) of the UGC Act]



COOCH BEHAR (WB) INDIA : 736101 PIN Phone No. & Fax No. : 03582-222695 E-Mail : tpmm\_cob@rediffmail.com Mobile