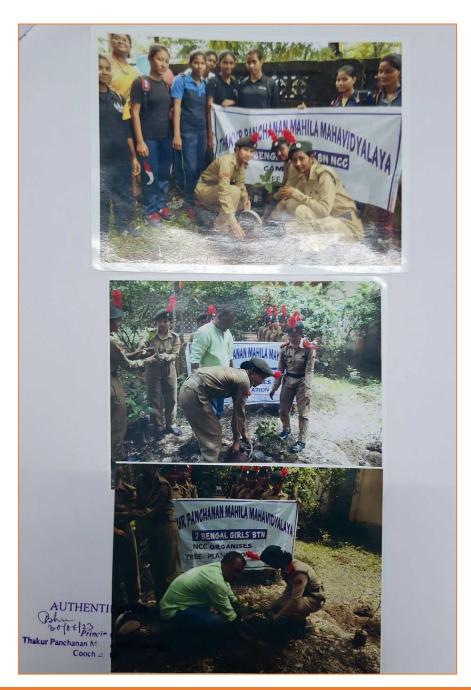

.



**Report of the Programme** 

Rupa Bhawmick.

OFFICE OF THE PRINCIPAL [A Govt. Aided Degree College permanently affiliated to the Cooch Behar Panchanan Barma University and enlisted under Sec. 2(F) and 12(B) of the UGC Act]



#### COOCH BEHAR (WB) INDIA PIN : 736101 Phone No. & Fax No. : 03582-222695 E-Mail : tpmm\_cob@rediffmail.com

Mobile : 6295861623 (Principal)



NCC Cadres are Planting Trees and Tending Them

Rupa Bhawmick

OFFICE OF THE PRINCIPAL [A Govt. Aided Degree College permanently affiliated to the Cooch Behar Panchanan Barma University and enlisted under Sec. 2(F) and 12(B) of the UGC Act]



#### COOCH BEHAR (WB) INDIA PIN : 736101 Phone No. & Fax No. : 03582-222695 E-Mail : tomm\_cob@radiffmail.com

E-Mail : tpmm\_cob@rediffmail.com Mobile : 6295861623 (Principal)



NCC Cadres along with the Teachers are Planting Trees and Tending Them

Rupa Bhawnick

OFFICE OF THE PRINCIPAL [A Govt. Aided Degree College permanently affiliated to the Cooch Behar Panchanan Barma University and enlisted under Sec. 2(F) and 12(B) of the UGC Act]



### PIN : 736101

Phone No. & Fax No. : 03582-222695 E-Mail : tpmm\_cob@rediffmail.com Mobile : 6295861623 (Principal)

| Programme -<br>Date - @<br>Participate of the Cadets<br>No. Name of the Cadets<br>RESHMITA YASMIN<br>JHUMPA ROY                       | PIN NO736101.<br>Date 05/06/201<br>ance Report of the NCC<br>World Environment Day (Rally)<br>5/06/2019, Time :- 11.00 am<br>- 25, Place - TPM Mahavidyalaya, Cooch Behar.<br>Signature of the Cadets Year |
|------------------------------------------------------------------