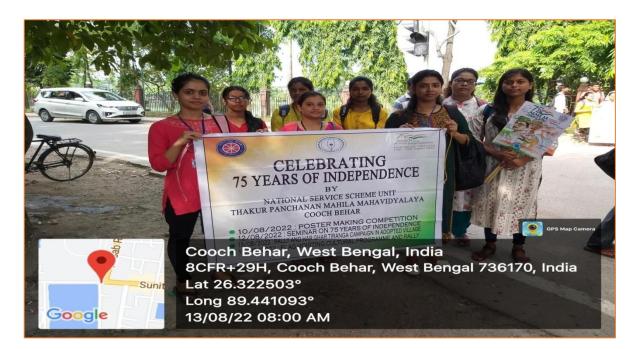

llege and ABN Seal College.

Venue: Cooch Behar Rajbari

**Report:** NSS Unit of Thakur Panchanan Mahila Mahavidyalaya organised Tiranga March from Sagar Dighi to Cooch Behar Raj Bari and a Cleanliness Drive at Cooch Behar Raj Bari in collaboration with Cooch Behar Panchanan Barma University, Cooch Behar College and ABN Seal College.



NSS Volunteers are Participating in the Tiranga March and Cleanliness Drive

Rupa Bhawmick. Principal T.P.M. Mahavidyalaya Cooch Behar

OFFICE OF THE PRINCIPAL [A Govt. Aided Degree College permanently affiliated to the Cooch Behar Panchanan Barma University and enlisted under Sec. 2(F) and 12(B) of the UGC Act]



#### COOCH BEHAR (WB) INDIA PIN : 736101 Phone No. & Fax No. : 03582-222695

E-Mail : tpmm\_cob@rediffmail.com Mobile : 6295861623 (Principal)



NSS Volunteers are Participating with Banner and Poster in Tiranga March



NSS Volunteers are in Front of Cooch Behar Raj Bari for Cleanliness Drive

Rupa Bhawnick

OFFICE OF THE PRINCIPAL [A Govt. Aided Degree College permanently affiliated to the Cooch Behar Panchanan Barma University and enlisted under Sec. 2(F) and 12(B) of the UGC Act]



### PIN : 736101

Phone No. & Fax No. : 03582-222695 E-Mail : tpmm\_cob@rediffmail.com Mobile : 6295861623 (Principal)





NSS Volunteers are participating in Cleanliness Drive in Raj Bari Premises

Rupa Bhawmick

OFFICE OF THE PRINCIPAL [A Govt. Aided Degree College permanently affiliated to the Cooch Behar Panchanan Barma University and enlisted under Sec. 2(F) and 12(B) of the UGC Act]



### PIN : 736101

Phone No. & Fax No. : 03582-222695 E-