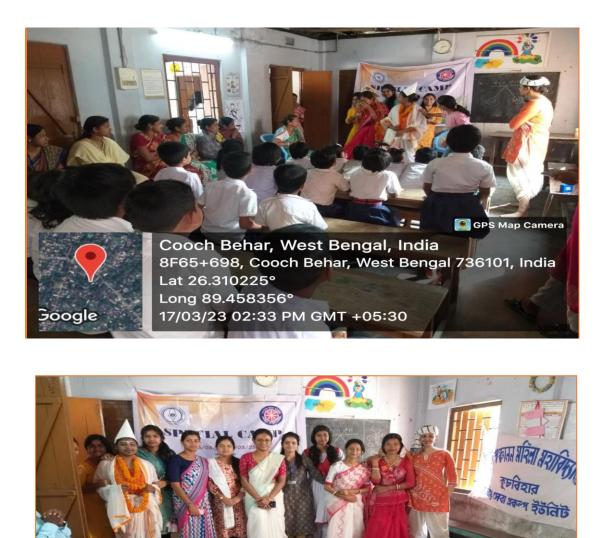

ess Campaign of Sexual Abuse**

Date: 17/03/2023

Number of Students Participated: 20

**Collaborating Agency:** NSS Unit, Thakur Panchanan mahila Mahavidyalaya in Collaboration with Guriahati AP School, Guriahati CT, Cooch Behar.

**Report:** An Awareness Campaign of Sexual Abuse was organised through speech and posters. A drama on Prevention of Child Marriage was performed. The day ended with dance performance.



The NSS Volunteers are Showing Posters on Sexual Abuse

Rupa Bhawmick.

OFFICE OF THE PRINCIPAL [A Govt. Aided Degree College permanently affiliated to the Cooch Behar Panchanan Barma University and enlisted under Sec. 2(F) and 12(B) of the UGC Act]

Joogle



## PIN : 736101

Phone No. & Fax No. : 03582-222695 E-Mail : tpmm\_cob@rediffmail.com Mobile : 6295861623 (Principal)



The NSS Volunteers are Performing a Drama on Prevention of Child Marriage

17/03/23 12:59 PM GMT +05:30

Lat 26.310221° Long 89.458353°

Cooch Behar, West Bengal, India

8F65+698, Cooch Behar, West Bengal 736101, India

Rupa Bhawnick Principal

💽 GPS Map Camera

T.P.M. Mahavidyalaya Cooch Behar

**COOCH BEHAR** 

OFFICE OF THE PRINCIPAL [A Govt. Aided Degree College permanently affiliated to the Cooch Behar Panchanan Barma University and enlisted under Sec. 2(F) and 12(B) of the UGC Act]



#### COOCH BEHAR (WB) INDIA PIN : 736101

Phone No. & Fax No. : 03582-222695 E-Mail : tpmm\_cob@rediffmail.com Mobile : 6295861623 (Principal)

|            | Thakur Panchana                | in Mahila M | Iahavidyalaya