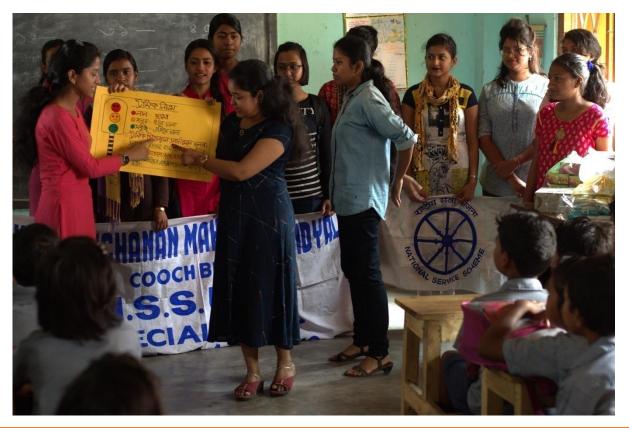

nd regulations. They explained all the details to the students in a very lucid terms to make them aware of their safety while walking on the road. They presented the colourful charts to quicken the pace of understanding of the young students. The programme was applauded by the learners as they understood the basic motto of the road safety and child safety.



The NSS Volunteers are Presenting Banner in Front of the Learners on 30/03/19

Rupa Bhawmick Principal T.P.M. Mahavidyalaya Cooch Behar

OFFICE OF THE PRINCIPAL [A Govt. Aided Degree College permanently affiliated to the Cooch Behar Panchanan Barma University and enlisted under Sec. 2(F) and 12(B) of the UGC Act]



### PIN : 736101

Phone No. & Fax No. : 03582-222695 E-Mail : tpmm\_cob@rediffmail.com Mobile : 6295861623 (Principal)



The NSS Volunteers are Presenting Colourful Banner in Front of the Learners on 30/03/19

Rupa Bhawmick

### **THAKUR PANCHANAN MAHILA MAHAVIDYALAYA COOCH BEHAR**

OFFICE OF THE PRINCIPAL A Govt. Aided Degree College permanently affiliated to the Cooch Behar Panchanan Barma University and enlisted under Sec. 2(F) and 12(B) of the UGC Act]



#### COOCH BEHAR (WB) INDIA PIN : 736101 Phone No. & Fax No. : 03582-222695 E-Mail : tpmm\_cob@rediffmail.com Mobile : 6295861623 (Principal)



The NSS Volunteers are Presenting Illustrated Banner in Front of the Learners on 30/03/19

Rupa Bhawmick

OFFICE OF THE PRINCIPAL [A Govt. Aided Degree College permanently affiliated to the Cooch Behar Panchanan Barma University and enlisted under Sec. 2(F) and 12(B) of the UGC Act]



#### COOCH BEHAR (WB) I