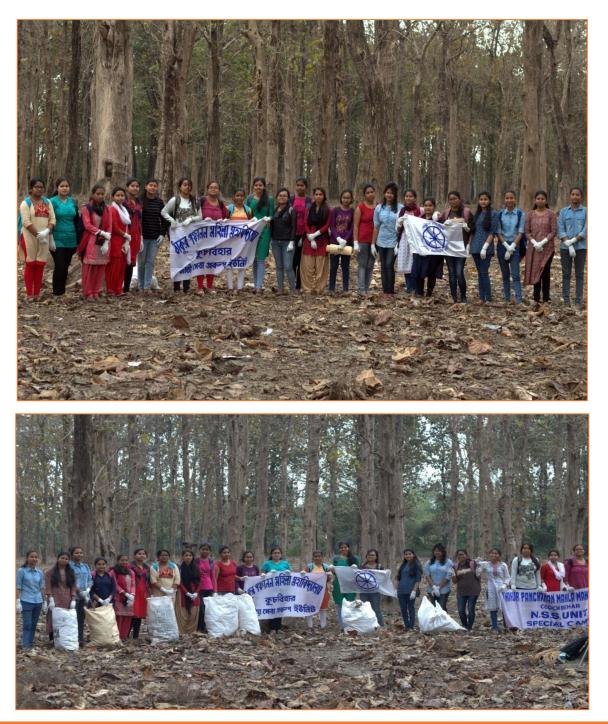

ty and collaboration with Divisional Forest Office, Cooch Behar initiated and performed the task of cleaning Salbagan. Twenty-four NSS volunteers spontaneously participated in the Cleanliness drive Programme. The collected and accumulated waste-materials were handed over to the Cooch Behar Municipal Corporation. The aim of the programme was to make the people aware of the necessity of cleanliness and their respective duties.



NSS Volunteers were Cleaning Salbagan on 26/03/19

Rupa Bhawmick.

OFFICE OF THE PRINCIPAL [A Govt. Aided Degree College permanently affiliated to the Cooch Behar Panchanan Barma University and enlisted under Sec. 2(F) and 12(B) of the UGC Act]



### PIN : 736101

Phone No. & Fax No. : 03582-222695 E-Mail : tpmm\_cob@rediffmail.com Mobile : 6295861623 (Principal)



NSS Volunteers were Standing for Group Photo after Cleaning Salbagan on 26/03/19

Rupa Bhawmick.

OFFICE OF THE PRINCIPAL [A Govt. Aided Degree College permanently affiliated to the Cooch Behar Panchanan Barma University and enlisted under Sec. 2(F) and 12(B) of the UGC Act]



COOCH BEHAR (WB) INDIA PIN : 736101 Phone No. & Fax No. : 03582-222695 E-Mail : tpmm\_cob@rediffmail.com Mobile : 6295861623 (Principal)







NSS Volunteers were Cleaning Salbagan on 27/03/19

Rupa Bhawmick. Principal

OFFICE OF THE PRINCIPAL [A Govt. Aided Degree College permanently affiliated to the Cooch Behar Panchanan Barma University and enlisted under Sec. 2(F) and 12(B) of the UGC Act]



COOCH BEHAR (WB) INDIA PIN : 736101 Phone No. & Fax No. : 03582-222695 E-Mail : tpmm\_cob@rediffmail.com Mobile : 629